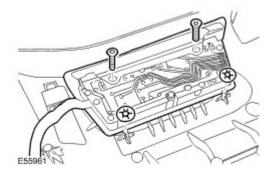

## Removal

- 1. Remove the front seat cushion side finisher.
  - Remove the 2 screws.
  - Release from the 3 clips.

- 2. Remove the front seat control switch.
  - Disconnect the electrical connector.
  - Release the front seat control switch harness.
  - Remove the 2 screws.
  - Remove the 2 clips.