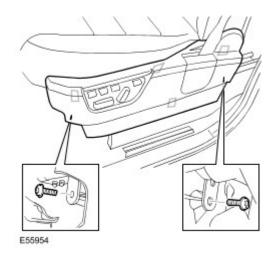

## Removal

- 1. Remove the front seat cushion side finisher.
  - Remove the 2 screws.
  - Release from the 3 clips.

- 2. Remove the front seat control switch.
  - Disconnect the electrical connector.
  - Release the front seat control switch harness.
  - Remove the 2 screws.
  - Remove the 2 clips.