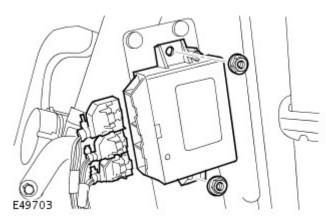

## Removal

- Remove the C-pillar lower trim panel.
   For additional information, refer to: <u>C-Pillar Lower Trim Panel</u> (501-05 Interior Trim and Ornamentation, Removal and Installation).
  - 2. Remove the parking aid module.
    - Disconnect the 3 electrical connectors.
    - Remove the 2 nuts.

## Installation

- 1. Install the parking aid module.
  - Tighten the nuts to 5 Nm (4 lb.ft).
  - Connect the electrical connectors.
- 2. Install the C-pillar lower trim panel.
  For additional information, refer to: C-Pillar Lower Trim Panel
  (501-05 Interior Trim and Ornamentation, Removal and Installation).