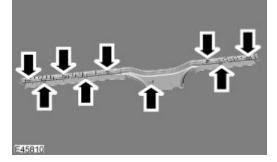

3 . Remove the scuff plate trim panel.

Remove the 9 clips.

4 . **NOTE:** 

Do not disassemble further if the component is removed for access only.

Remove the 9 clips from the scuff plate trim panel.