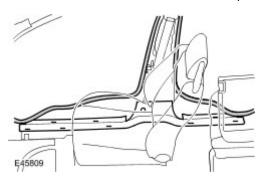

## Removal

- 1 . Remove the B-pillar lower trim panel. For additional information, refer to <u>B-Pillar Lower Trim Panel (76.13.29)</u>
- 2. Release the front and rear door weatherstrips to access the scuff plate trim panel.

3 . Remove the scuff plate trim panel.

Remove the 9 clips.

4 . **NOTE:** 

Do not disassemble further if the component is removed for access only.

Remove the 9 clips from the scuff plate trim panel.